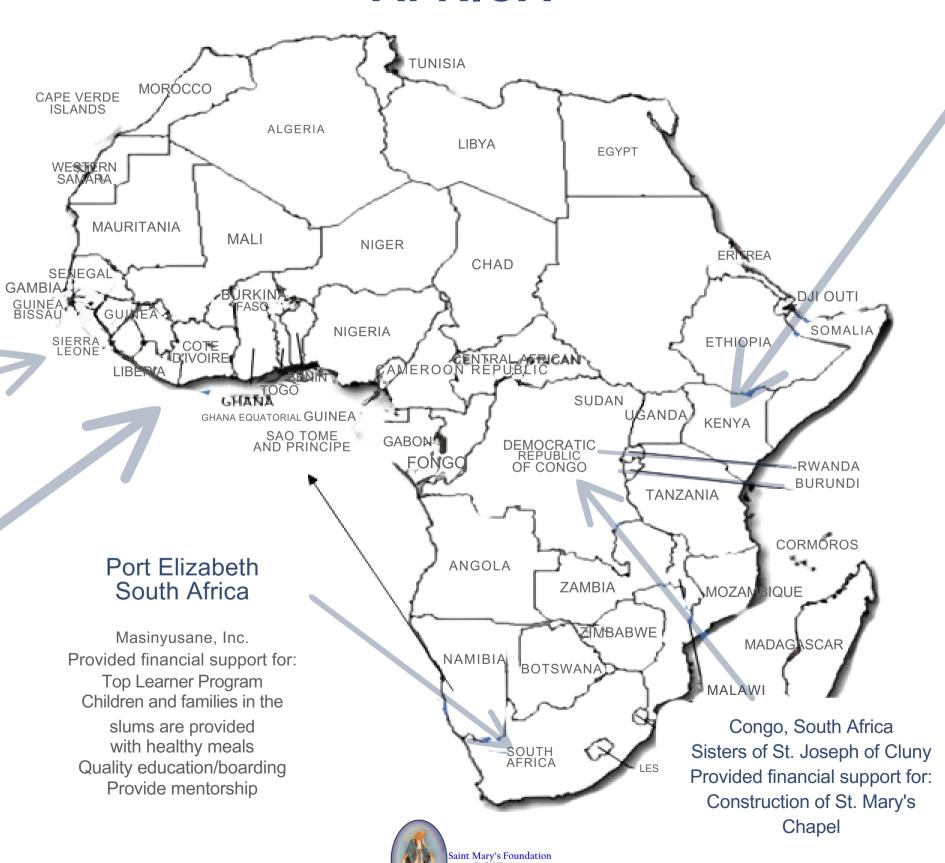

## Gambia

Sisters of St. Joseph of Clany Provided financial support fo

Brusubi/Banjul, The Gambia

"AMJ Academy"

Furnish Vocational School:

Technical drawing

Arts/Crafts

Home science

North Bank, The Gambia

Bunaidu Farm

Develop cashews, fruits and vegetable farm

Security fence

Well and pump

Locked facility for equipment Farm tools

## **Sierra Leone**

Sisters of St. Joseph of Cluny Provided financial support for:

Freetown

"Makomba Project"
Construction of wall/fence

Developed cashew plantation

Kono

Complete security wall to protect school Developed 2 wells and pumps

Movamba

Maintain dinic for care and treatment of children with epilepsy

Financial aid for Ebola medications

### Ghana

Sisters of St. Joseph of Cluny Provided financial support for:

Domeabra, Kumasi

Clear the iungle

Completed actual building (office & classroom)

Construction of septic tank

## Kenya

Maikona Catholic Mission Diocese of Marsabit

#### Education

Gave monetary support to build nursery school classrooms

Provided financial aid to build multiple Primary classrooms

Provided school uniforms

Development

Built Oratorio St. Mary then added kitchen equipment and furniture for all rooms
Provided water purification system and installed water filters

Provided concrete slab for the Mission
Provided fence and gates for church ground
Provided financial support for construction tools

#### Health

Provided monetary support for Mission
Dispensary/Pharmacy Renovation
Provided 15 tanks with water system through the desert of Maikona

#### Transportation

 Support to buy small lorry and new pick-up truck for the mission activities/transportation

#### Charity

Provided monetary aid to build 8 homes to present residential housing for the poor. Provided financial support to build houses for the

nursery school teachers

Gave financial aid for several pit latrines
Provided monetary support for feeding program
for the needy

#### Pastoral

Gave financial aid to remodel and transform an old building into a Church, "Immaculate Conception"

Provided financial aid to build St. Maurice Chapel/Classroom